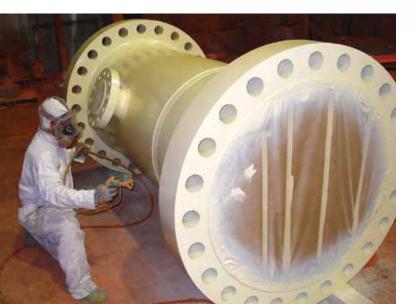

## Industrial Coatings

- Initial Inspection
- Shop Sandblasting
- Shop Painting
- Shop Fireproofing

Aarc-West Industrial Coatings, an affiliated company to AW-NRG Insulation, is a multi-faceted facility that provides a full range of sandblasting, painting, fireproofing and in-house insulation applications to the following:

- Structural and miscellaneous steel
- > Vessels & Tanks, internal and external
- > Pipes, internal and external
- > Equipment

Aarc-West Industrial Coatings runs a fully enclosed blasting operation adjacent to our large painting facility which is equipped with 2 10-ton overhead cranes. This allows for easy offloading and movement between our yard, staging area, sandblasting and painting facilities.

Aarc-West's team of highly skilled and knowledgeable employees has the experience in all aspects of your sandblasting, coating and insulation needs. We apply some of the most advanced coating and insulation systems available in our industry and we have developed a reputation for excellence in what we do. All of our work is completed with high quality standards and attention to safety.