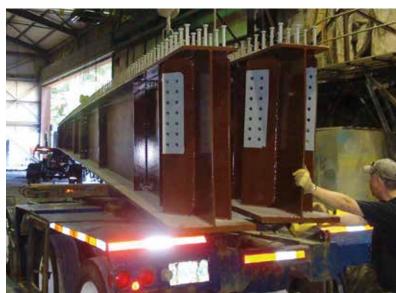

## Industrial Coatings

- Initial Inspection
- Shop Sandblasting
- Shop Painting
- Shop Fireproofing

Aarc-West Industrial Coatings, an affiliated company to AW-NRG Insulation, is a multi-faceted facility that provides a full range of sandblasting, painting, fireproofing and in-house insulation applications to the following:

- Structural and miscellaneous steel
- > Vessels & Tanks, internal and external
- > Pipes, internal and external
- > Equipment

Aarc-West Industrial Coatings runs a fully enclosed blasting operation adjacent to our large painting facility which is equipped with 2 10-ton overhead cranes. This allows for easy offloading and movement between our yard, staging area, sandblasting and painting facilities.