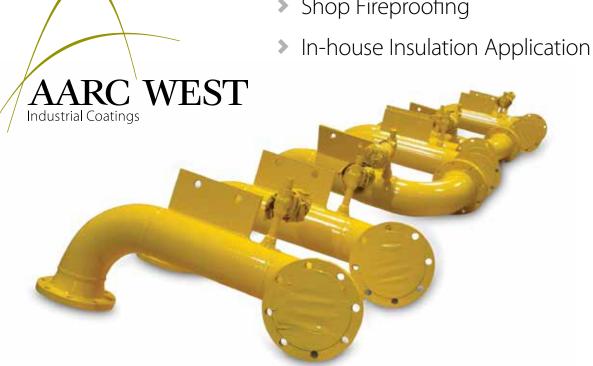

## Industrial Coatings

- Initial Inspection
- Shop Sandblasting
- Shop Painting
- Shop Fireproofing

Aarc-West Industrial Coatings, an affiliated company to AW-NRG Insulation, is a multi-faceted facility that provides a full range of sandblasting, painting, fireproofing and in-house insulation applications to the following:

- Structural and miscellaneous steel
- > Vessels & Tanks, internal and external
- > Pipes, internal and external
- > Equipment

Aarc-West Industrial Coatings runs a fully enclosed blasting operation adjacent to our large painting facility which is equipped with 2 10-ton overhead cranes. This allows for easy offloading and movement between our yard, staging area, sandblasting and painting facilities.