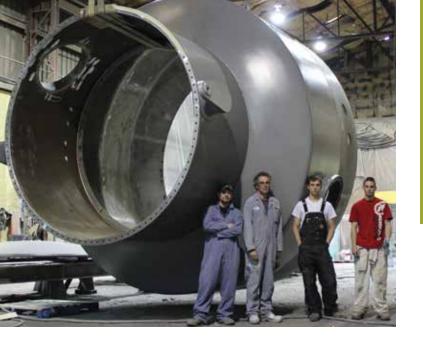

## Industrial Coatings

- Initial Inspection
- Shop Sandblasting
- Shop Painting
- Shop Fireproofing

Aarc-West Industrial Coatings, an affiliated company to AW-NRG Insulation, is a multi-faceted facility that provides a full range of sandblasting, painting, fireproofing and in-house insulation applications to the following:

- Structural and miscellaneous steel
- > Vessels & Tanks, internal and external
- > Pipes, internal and external
- > Equipment

Aarc-West Industrial Coatings runs a fully enclosed blasting operation adjacent to our large painting facility which is equipped with 2 10-ton overhead cranes. This allows for easy offloading and movement between our yard, staging area, sandblasting and painting facilities.